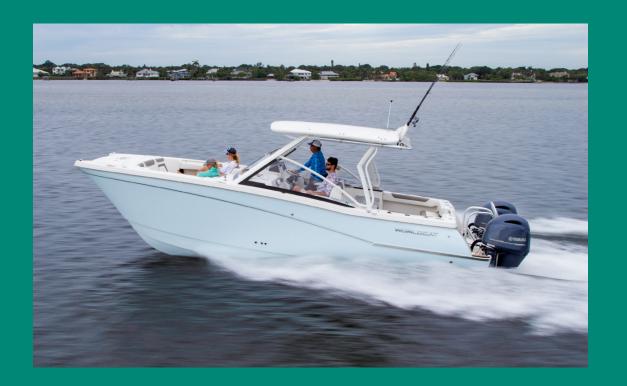

### 255DC

#### THE ROOMIEST MID-SIZED DUAL CONSOLE YOU'LL FIND

When we designed the 255DC, we enhanced it with 25% more cockpit space than our previous model. It's the roomiest mid-sized dual console you'll find - with seating for 10. But, that's not all: Whether fishing, cruising, diving, or entertaining, the 255DC features the kind of stable, smooth performance, shallow draft, and bow to stern quality you expect from a World Cat.

LOA: 26'0" Beam: 8'6" Fuel Capacity: 186 gal (2 x 93 gal) Dry Weight w/ Power (Approx.): 6,600 lbs w/ twin 150's Hull Draft: 12"