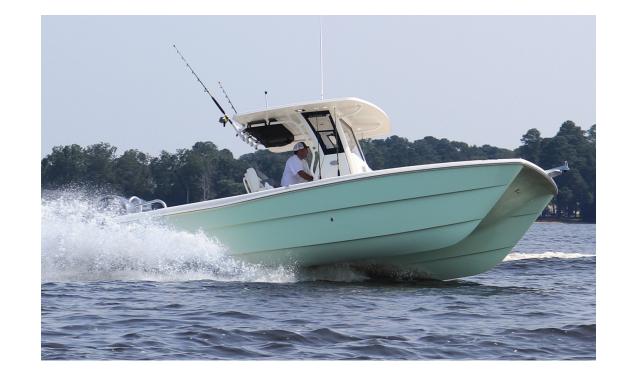

### 235CC

#### IDEAL FOR SERIOUS FISHING IN SKINNY OR DEEP WATERS

Our 235CC offers you 23' of do anything, go anywhere fun. With a generous 8'6" beam, it features a cockpit size you would expect to find only on a bigger boat. And, while it's built for fun, it's ideal for serious fishing, with a 30-gallon livewell, big forward fish boxes and plenty of storage. Of course, it also offers the smooth ride you expect from a World Cat.

LOA: 22' 7" Beam: 8' 6" Fuel Capacity: 89 gal (2 x 44.5 gal) Dry Weight w/ Power (Approx.): 4,600 lbs (w/twin 115's) Hull Draft: 9"