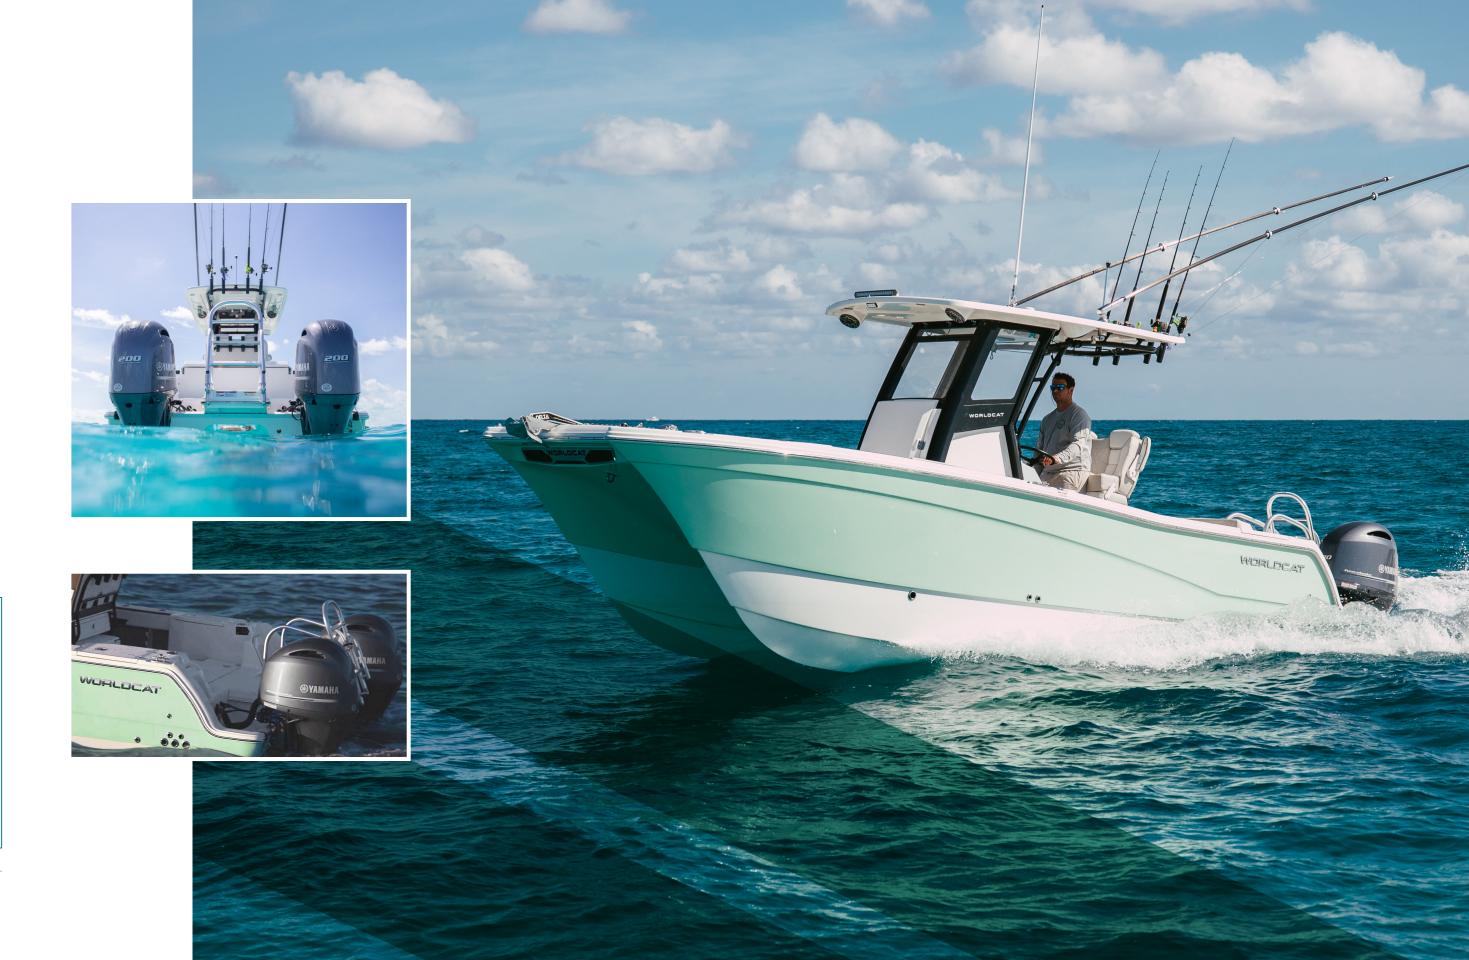

### **WORLD CAT**

#### A BETTER WAY TO BOAT™

When it comes to delivering a better boating experience, a World Cat boat beats a monohull two to one. That's because the catamaran design of a World Cat helps to eliminate the pounding, slapping, and jarring you get from running a monohull boat. Instead, you get a smoother, gentler, more stable ride in virtually any condition.

That means you can enjoy being out on the water longer, going farther, and coming back without the bumps, bruises and physical exhaustion you get with a monohull. But, that's just the beginning.

Consider some of the key advantages of owning a World Cat:

- A soft ride with high-speed performance
- More stability at rest
- Greater handling in all kinds of seas
- Shallower draft for traveling in 'skinny' waters
- Greater load bearing capabilities
- More usable deck space
- Commercial grade dive ladder
- The ability to fish off the side without listing
- Superior get-home capability
- Easier docking and maneuverability
- Greater fuel economy
- Higher resale value