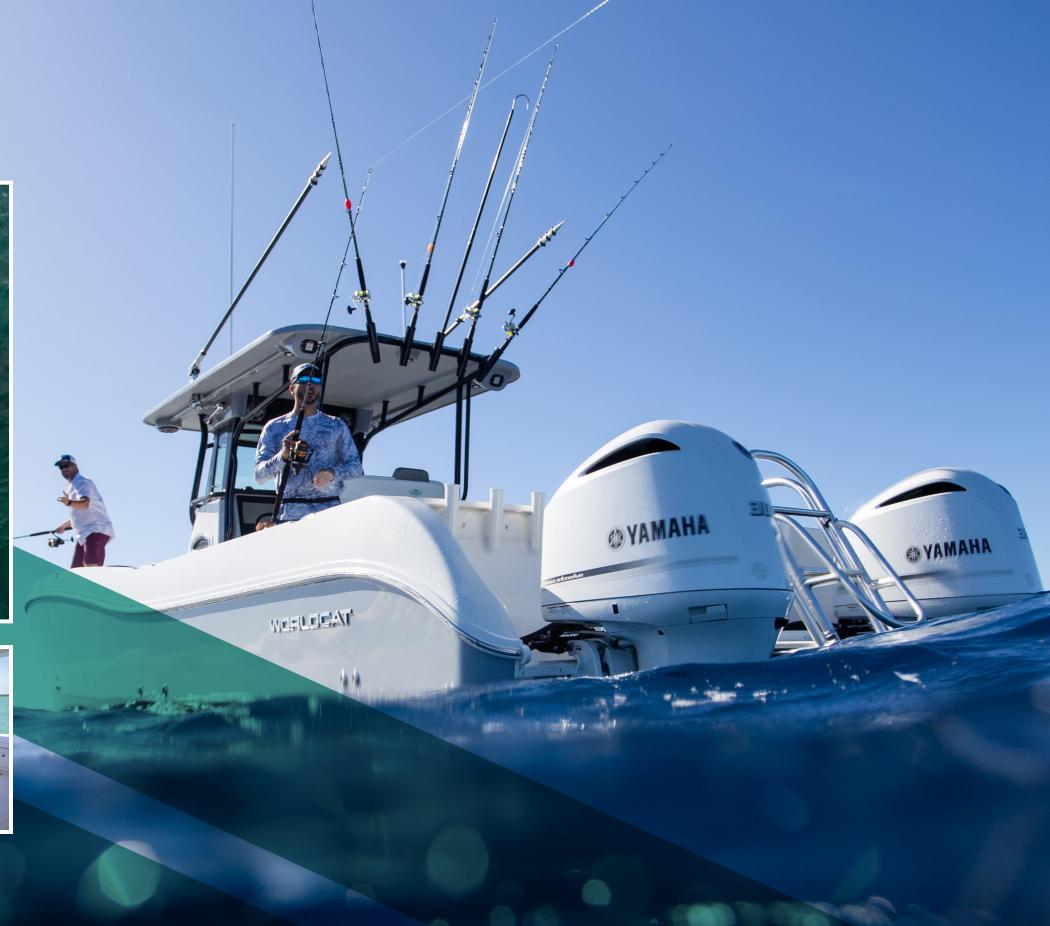

### 325CC

#### VERSATILE OFFSHORE PERFORMANCE

The 325CC showcases numerous enhancements and improved aesthetics, such as available Shadow Series option with multiple exciting elements, a transom reinforcement for higher HP rating; removable port and starboard YETI coolers with seat cushion in cockpit, coaming pad bolster and a transom storage tubs with acrylic lid. A USB charger and two additional cup holders both port and starboard on the gunwale cap can be found in the bow. This model provides unmatched performance with offshore range all on a stable, proven catamaran platform.

LOA: 32' 2" Beam: 10' 6" Fuel Capacity: 279 gal (2 x 139.5) Dry Weight w/ Power (Approx): 10,100 lbs w/ twin 300's Hull Draft: 16"