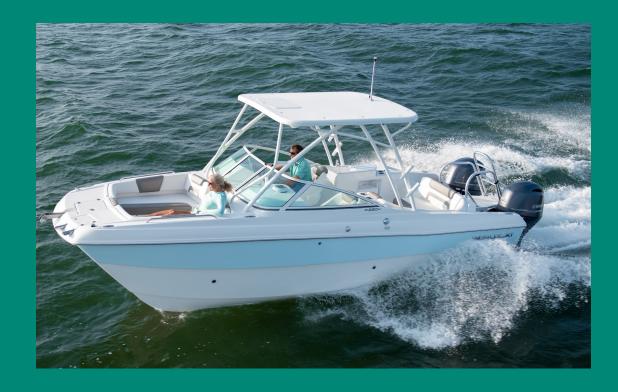

### 255DC

#### THE ROOMIEST MID-SIZED DUAL CONSOLE YOU'LL FIND

When we designed the 255DC, we enhanced it with 25% more cockpit space than our previous model. It's the roomiest mid-sized dual console you'll find - with seating for 10. But, that's not all: Whether fishing, cruising, diving, or entertaining, the 255DC features the kind of stable, smooth performance, shallow draft, and bow to stern quality you expect from a World Cat.

LOA: 26'0" Beam: 8'6" Fuel Capacity: 186 gal (2 x 93 gal) Dry Weight w/ Power (Approx.): 6,600 lbs w/ twin 150's Hull Draft: 12"