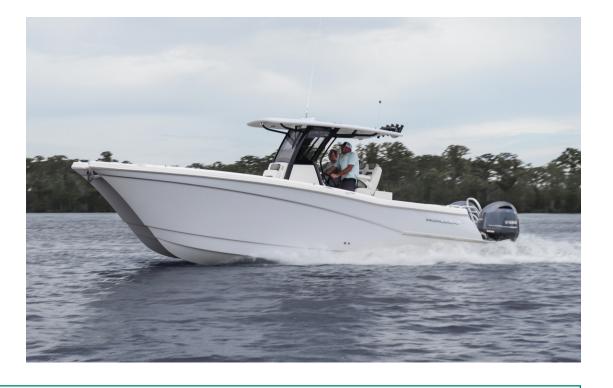

### 235CC

#### IDEAL FOR SERIOUS FISHING IN SKINNY OR DEEP WATERS

Our 235CC offers you 23' of do anything, go anywhere fun. With a generous 8'6" beam, it features a cockpit size you would expect to find only on a bigger boat. And, while it's built for fun, it's ideal for serious fishing, with a 30-gallon livewell, big forward fish boxes and plenty of storage. Of course, it also offers the smooth ride you expect from a World Cat.

LOA: 22' 7" Beam: 8' 6" Fuel Capacity: 89 gal (2 x 44.5 gal) Dry Weight w/ Power (Approx.): 4,600 lbs (w/twin 115's) Hull Draft: 9"