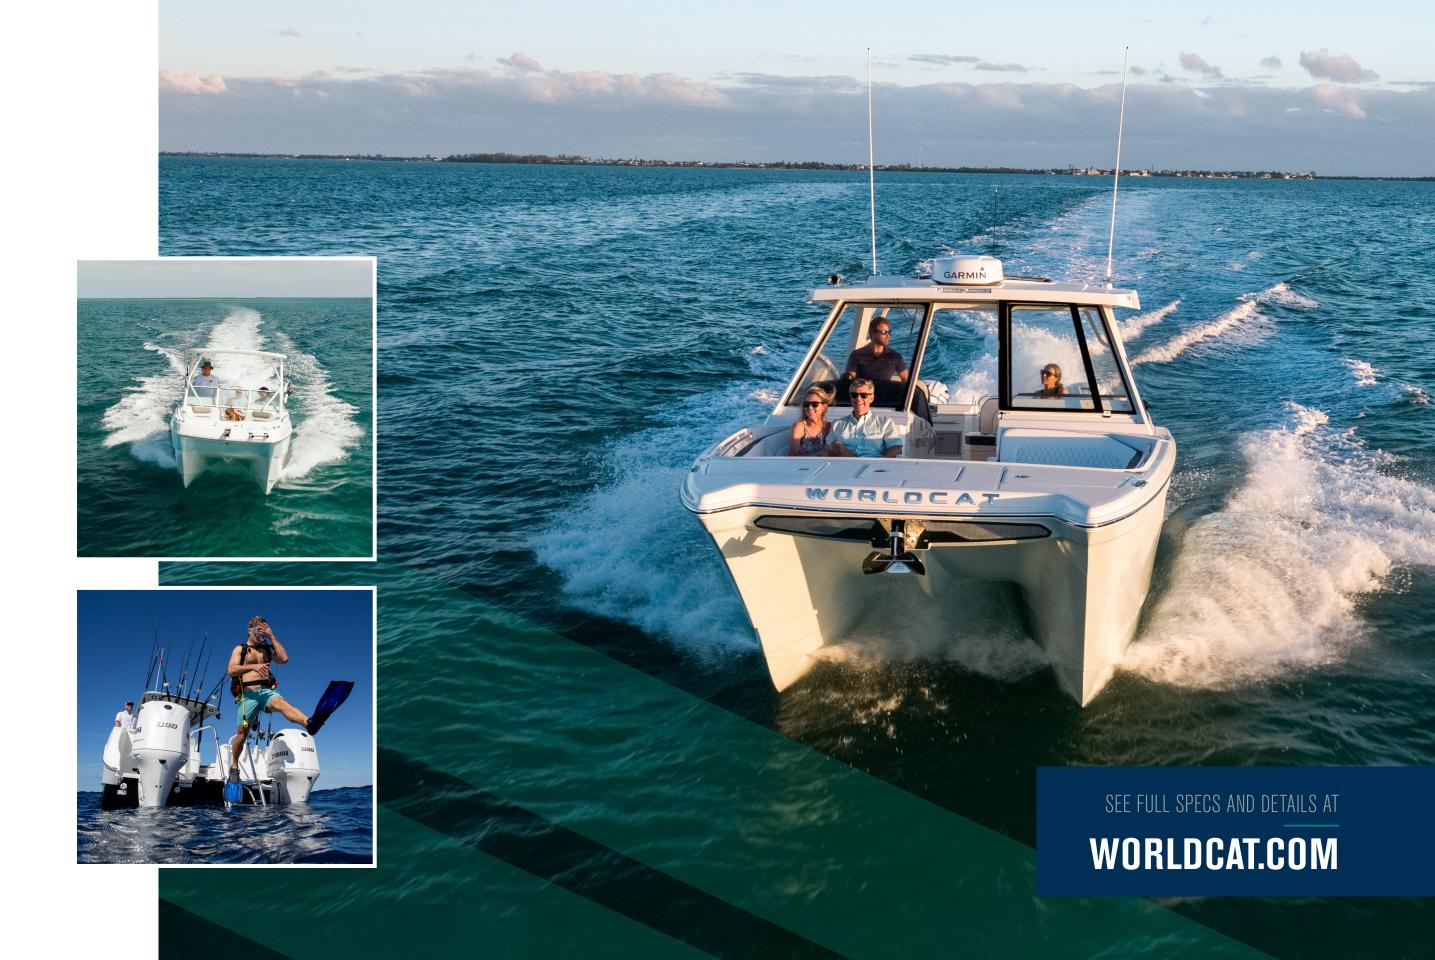

### **WORLD CAT**

#### A BETTER WAY TO BOAT™

When it comes to delivering a better boating experience, a World Cat boat beats a monohull two to one. That's because the catamaran design of a World Cat helps to eliminate the pounding, slapping, and jarring you get from running a monohull boat. Instead, you get a smoother, gentler, more stable ride in virtually any condition.

That means you can enjoy being out on the water longer, going farther, and coming back without the bumps, bruises and physical exhaustion you get with a monohull. But, that's just the beginning.

Consider some of the key advantages of owning a World Cat:

- A soft ride with high-speed performance
- More stability at rest
- Greater handling in all kinds of seas
- Shallower draft for traveling in 'skinny' waters
- Greater load bearing capabilities
- More usable deck space
- Commercial grade dive ladder
- The ability to fish off the side without listing
- Superior get-home capability
- Easier docking and maneuverability
- Greater fuel economy
- Higher resale value