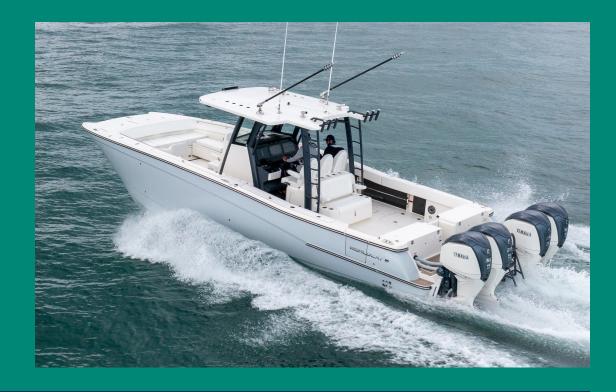

### 400CC-X

#### CHANGING HOW YOU OFFSHORE

The World Cat 400CC-X. the center console sister flagship to our 400DC-X dual console, is truly a revolutionary model. This game changing center console is the most stunning boat in its class. Luxurious appointments, abundant storage, and unmatched catamaran performance. Learn more about this exciting addition to our fleet below.

LOA: 39'8" Beam: 12'8" Fuel Capacity: 604 gal Dry Weight w/ Power (Approx): 14,500 lbs Hull Draft: 21"