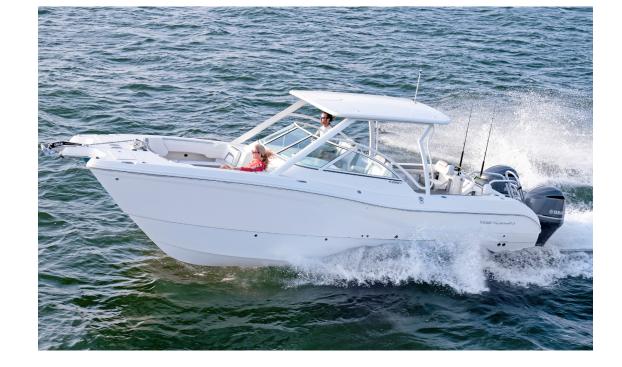

### 255DC

#### THE ROOMIEST MID-SIZED DUAL CONSOLE YOU'LL FIND

When we designed the 255DC, we enhanced it with 25% more cockpit space than our previous model. It's the roomiest mid-sized dual console you'll find - with seating for 10. But, that's not all: Whether fishing, cruising, diving, or entertaining, the 255DC features the kind of stable, smooth performance, shallow draft, and bow to stern quality you expect from a World Cat.

LOA: 26'0" Beam: 8'6" Fuel Capacity: 186 gal (2 x 93 gal) Dry Weight w/ Power (Approx.): 6,600 lbs w/ twin 150's Hull Draft: 12"