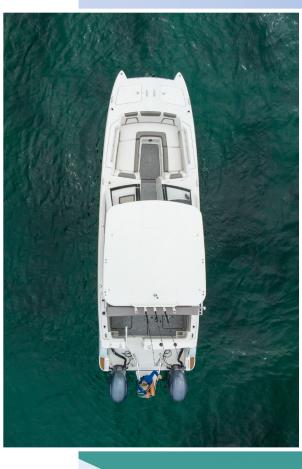

### 400 DC-X

#### LUXURY & PERFORMANCE, TAILORED TO YOU.

The World Cat 400DC-X, our flagship dual console, is a revolutionary model. This game changing dual console is the most stunning boat in its class. Luxurious appointments, abundant storage, and unmatched catamaran performance. Learn more about this exciting addition to our fleet below.

LOA: 32' 2" Beam: 10' 6" Fuel Capacity: 279 gal (2 x 139.5) Dry Weight w/ Power (Approx): 12,500 lbs w/ twin 300's Hull Draft: 16"

LOA: **39'8"** Beam: **12'8"** Fuel Capacity: **464 gal (2 x 232 gal)** Dry Weight w/ Power (Approx): **16,500 lbs** Hull Draft: **25"** 