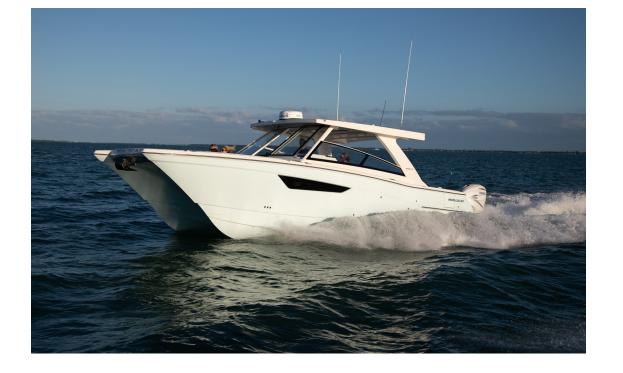

### 400CC-X

#### CHANGING HOW YOU OFFSHORE

The World Cat 400CC-X. the center console sister flagship to our 400DC-X dual console, is truly a revolutionary model. This game changing center console is the most stunning boat in its class. Luxurious appointments, abundant storage, and unmatched catamaran performance. Learn more about this exciting addition to our fleet below.

LOA: 39'8" Beam: 12'8" Fuel Capacity: 604 gal Dry Weight w/ Power (Approx): 14,500 lbs Hull Draft: 21"