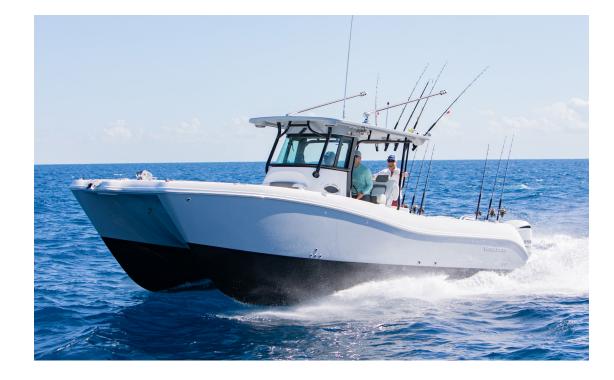

### 325CC

#### VERSATILE OFFSHORE PERFORMANCE

The 325CC showcases numerous enhancements and improved aesthetics, such as available Shadow Series option with multiple exciting elements, a transom reinforcement for higher HP rating; removable port and starboard YETI coolers with seat cushion in cockpit, coaming pad bolster and a transom storage tubs with acrylic lid. A USB charger and two additional cup holders both port and starboard on the gunwale cap can be found in the bow. This model provides unmatched performance with offshore range all on a stable, proven catamaran platform.

LOA: 32' 2" Beam: 10' 6" Fuel Capacity: 279 gal (2 x 139.5) Dry Weight w/ Power (Approx): 10,100 lbs w/ twin 300's Hull Draft: 16"