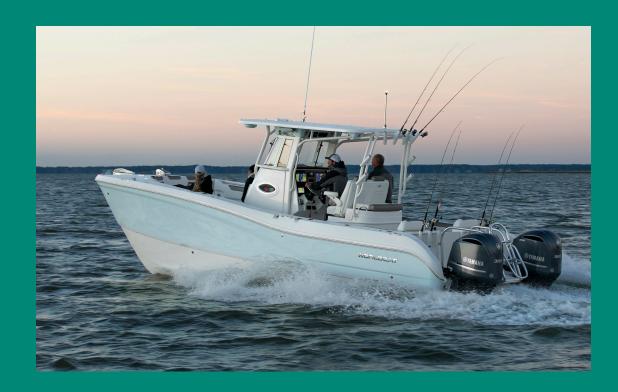

### 325CC

#### VERSATILE OFFSHORE PERFORMANCE

The 325CC showcases numerous enhancements and improved aesthetics, such as available Shadow Series option with multiple exciting elements, a transom reinforcement for higher HP rating; removable port and starboard YETI coolers with seat cushion in cockpit, coaming pad bolster and a transom storage tubs with acrylic lid. A USB charger and two additional cup holders both port and starboard on the gunwale cap can be found in the bow. This model provides unmatched performance with offshore range all on a stable, proven catamaran platform.

LOA: 32' 2" Beam: 10' 6" Fuel Capacity: 279 gal (2 x 139.5) Dry Weight w/ Power (Approx): 10,100 lbs w/ twin 300's Hull Draft: 16"