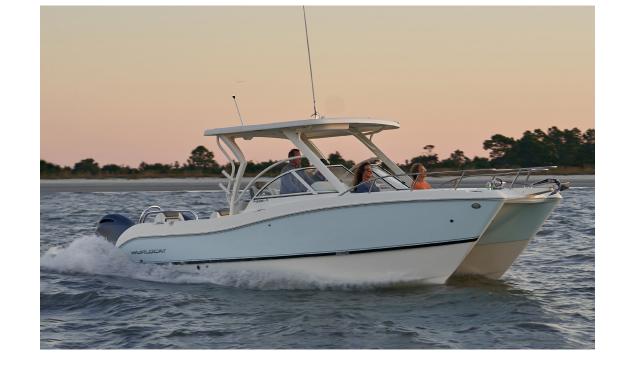

### 280 CC-X

#### AN EXPERIENCE LIKE NO OTHER

The 280CC-X offers dramatic styling, superior performance, and the smooth ride you expect from World Cat. Designed exclusively via CAD technology, the 280CC-X features luxurious appointments, generous seating for 11, and the latest technology that together make it your ideal choice for cruising, fishing, snorkeling, diving, exploring and entertaining.

LOA: 27' 6" Beam: 9' 2" Fuel Capacity: 220 gal (2 x 110 gal) Dry Weight w/ Power (Approx): 7,300 lbs (w/ twin 200's) Hull Draft: 14"

295CC